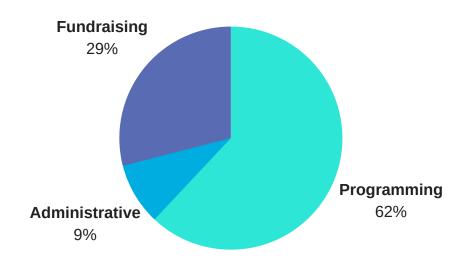

Total Revenue and Contributed Support: \$380,817 100%

**Expenses** 

| Programming    | \$213,638 | <b>62</b> % |
|----------------|-----------|-------------|
| Administrative | 30,418    | 9%          |
| Fundraising    | 100,871   | 29%         |

**Total Expenses:** \$344,927 **100%** 

Audrey's Angels 2017 Expense Chart